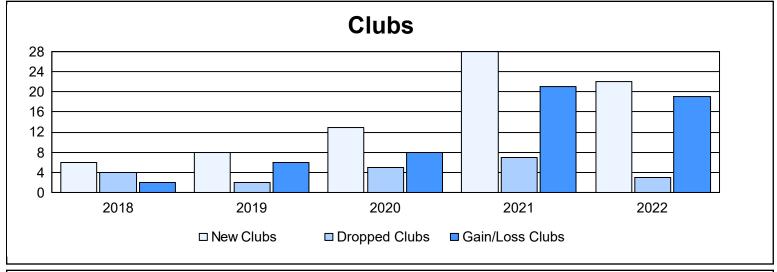

| Year      | New<br>Clubs | Dropped<br>Clubs | Gain/<br>Loss<br>Clubs | New<br>Members | Charter<br>Members | Reinstate<br>Members | Transfer<br>Members | Total<br>Member<br>Added | Total<br>Members<br>Dropped | Gain/<br>Loss<br>Members |
|-----------|--------------|------------------|------------------------|----------------|--------------------|----------------------|---------------------|--------------------------|-----------------------------|--------------------------|
| 2017-2018 | 6            | 4                | 2                      | 553            | 165                | 62                   | 2                   | 782                      | 902                         | -120                     |
| 2018-2019 | 8            | 2                | 6                      | 253            | 237                | 24                   | 5                   | 519                      | 540                         | -21                      |
| 2019-2020 | 13           | 5                | 8                      | 253            | 278                | 70                   | 3                   | 604                      | 569                         | 35                       |
| 2020-2021 | 28           | 7                | 21                     | 494            | 532                | 50                   | 15                  | 1,091                    | 844                         | 247                      |
| 2021-2022 | 22           | 3                | 19                     | 696            | 622                | 41                   | 1                   | 1,360                    | 737                         | 623                      |
| Average   | 15           | 4                | 11                     | 450            | 367                | 49                   | 5                   | 871                      | 718                         | 153                      |